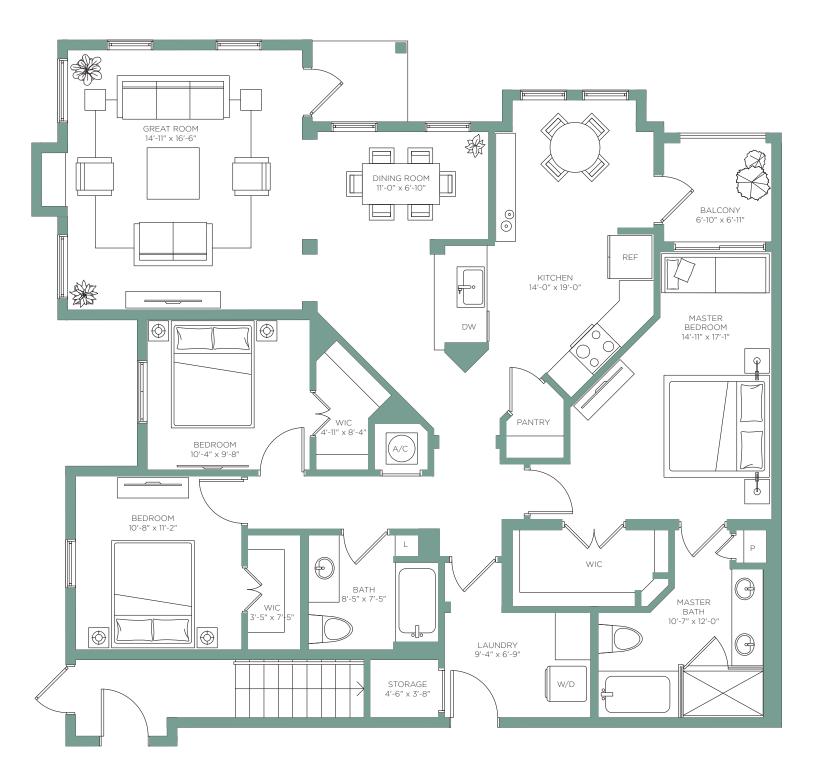

## TREELINE

RENTAL INSPIRATION

INTERIOR 1,877 SF

LEASING OFFICE - 12171 Treeline Ave. Fort Myers, FL 33913 Call 239.790.4211 or visit TownTreeline.com