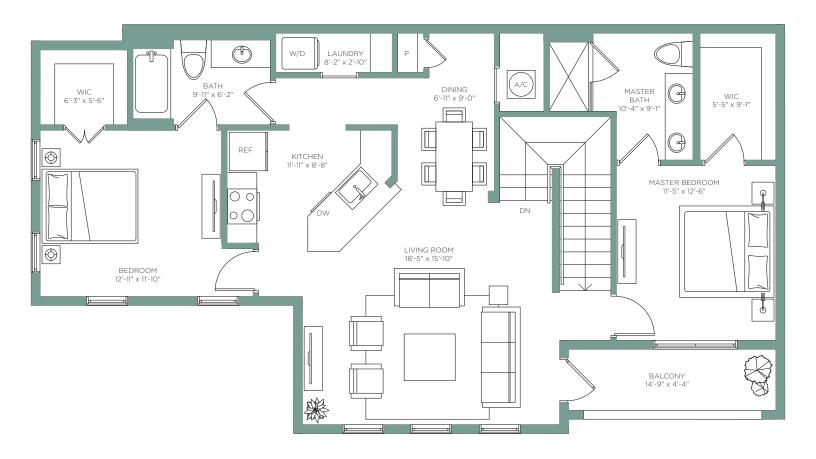

## TREELINE

RENTAL INSPIRATION

INTERIOR 1,158 SF

LEASING OFFICE - 12171 Treeline Ave. Fort Myers, FL 33913 Call 239.790.4211 or visit TownTreeline.com

SANDRIDGE 3 BED / 2 BATH

T N ()