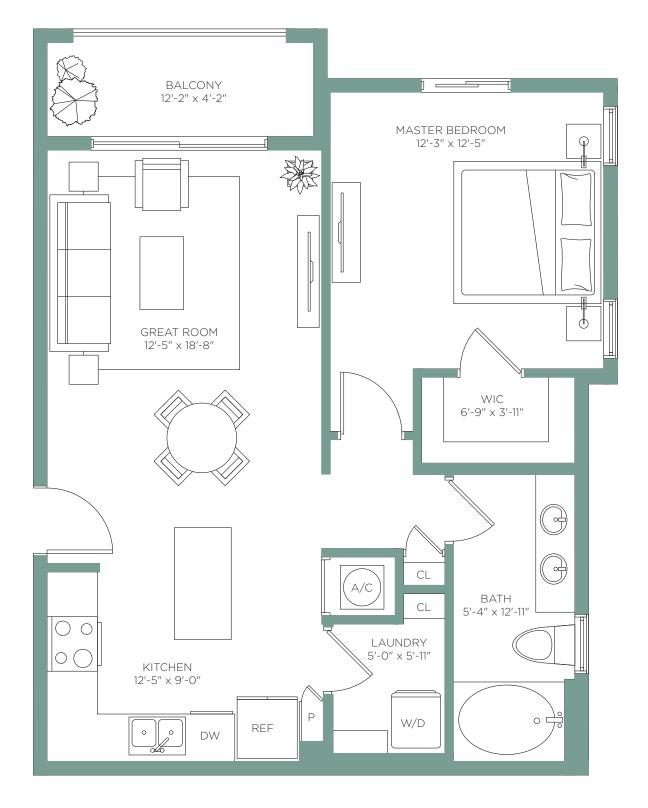

## TREELINE

RENTAL INSPIRATION

**INTERIOR** 794 SF

LEASING OFFICE - 12171 Treeline Ave. Fort Myers, FL 33913 Call 239.790.4211 or visit TownTreeline.com

**JUPITER HILLS** 2 BED / 2 BATH