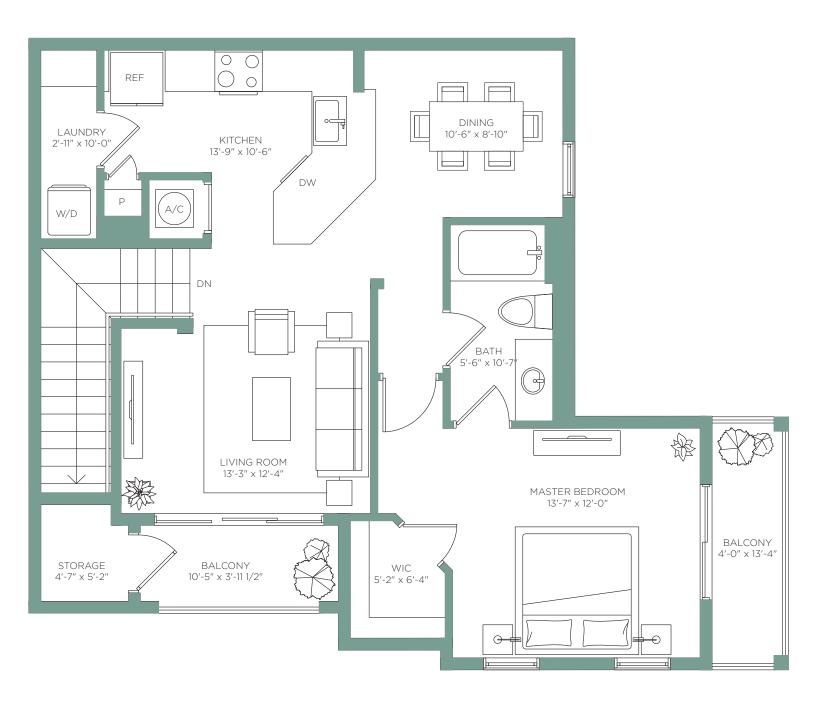

#### TREELINE

RENTAL INSPIRATION

INTERIOR 1,367 SF

LEASING OFFICE - 12171 Treeline Ave. Fort Myers, FL 33913 Call 239.790.4211 or visit TownTreeline.com

**RELATED** 

CRANDON 1 BED / 1 BATH T O W N