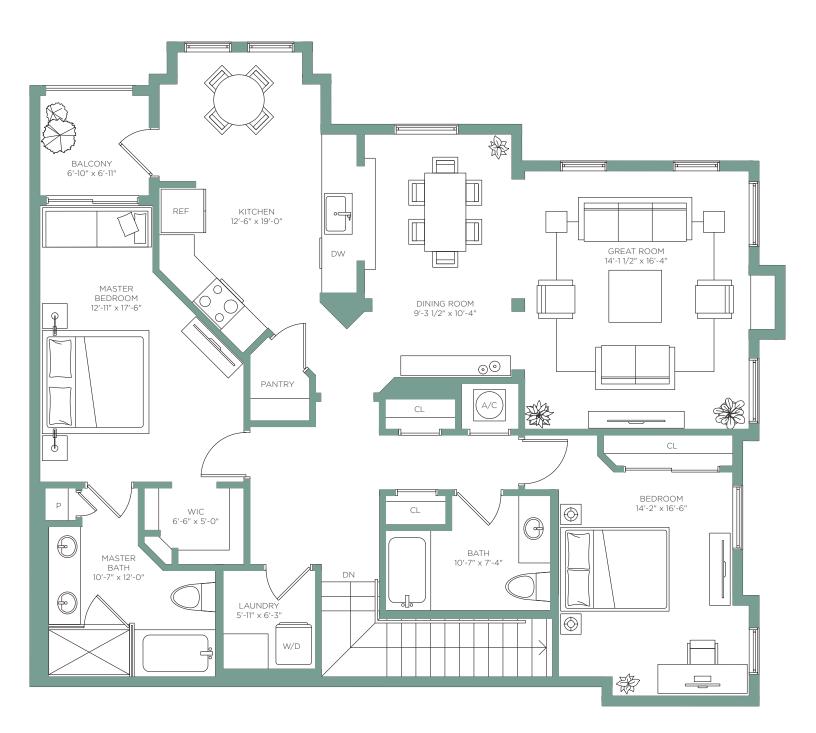

## TREELINE

RENTAL INSPIRATION

INTERIOR 1,719 SF

LEASING OFFICE - 12171 Treeline Ave. Fort Myers, FL 33913 Call 239.790.4211 or visit TownTreeline.com

**RELATED** 

BILTMORE 3 BED / 2 BATH

T N XX/ ()