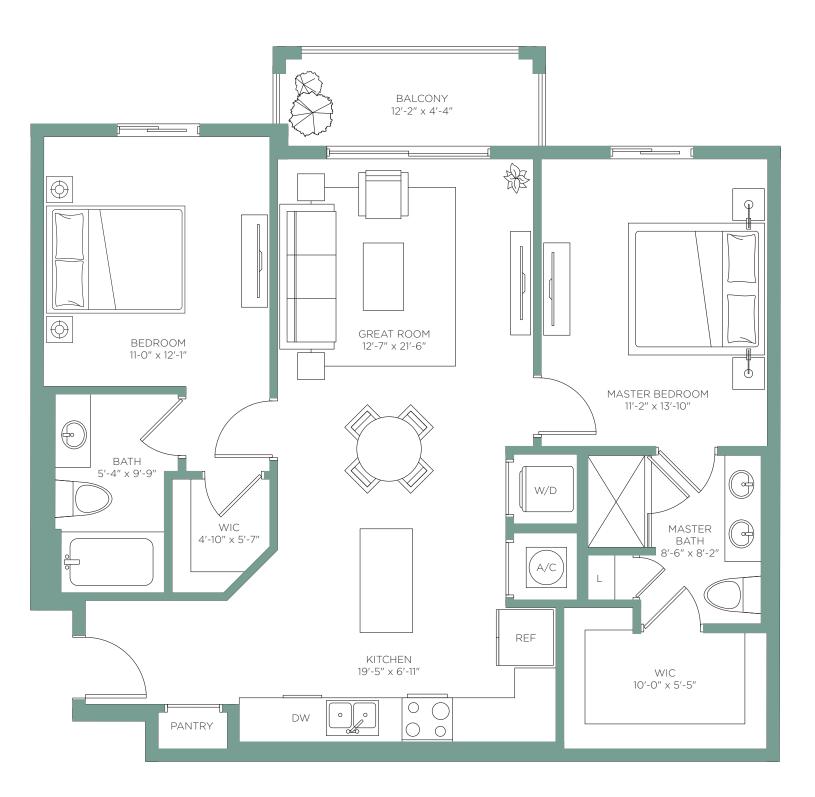

## TREELINE

RENTAL INSPIRATION

INTERIOR 1,697 SF

LEASING OFFICE - 12171 Treeline Ave. Fort Myers, FL 33913 Call 239.790.4211 or visit TownTreeline.com

**JULIETTE FALLS** 2 BED / 2 BATH T O W N