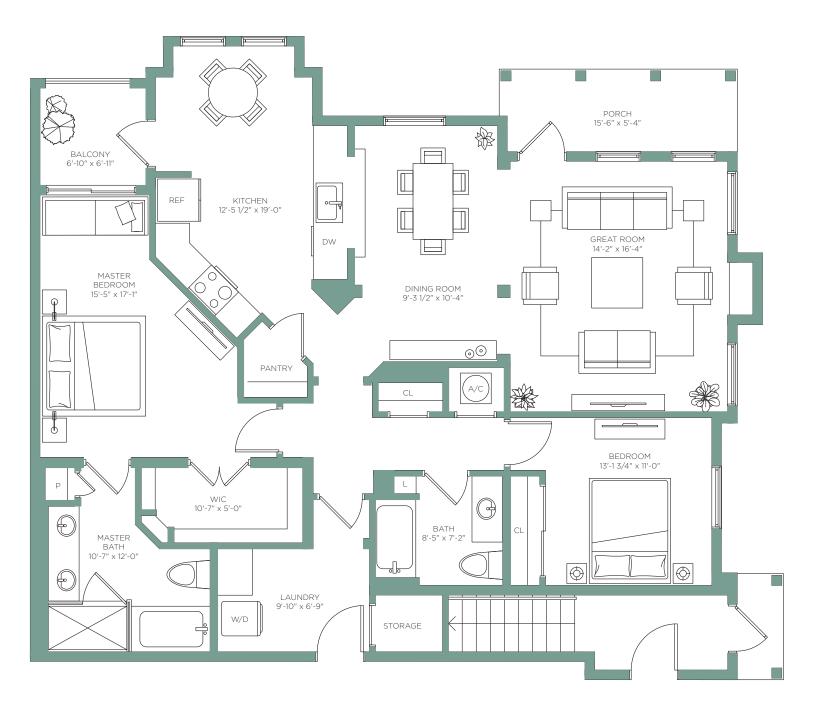

## TREELINE

RENTAL INSPIRATION

INTERIOR 1,719 SF

LEASING OFFICE - 12171 Treeline Ave. Fort Myers, FL 33913 Call 239.790.4211 or visit TownTreeline.com

**RELATED** 

BILTMORE 3 BED / 2 BATH

T N XX/ ()