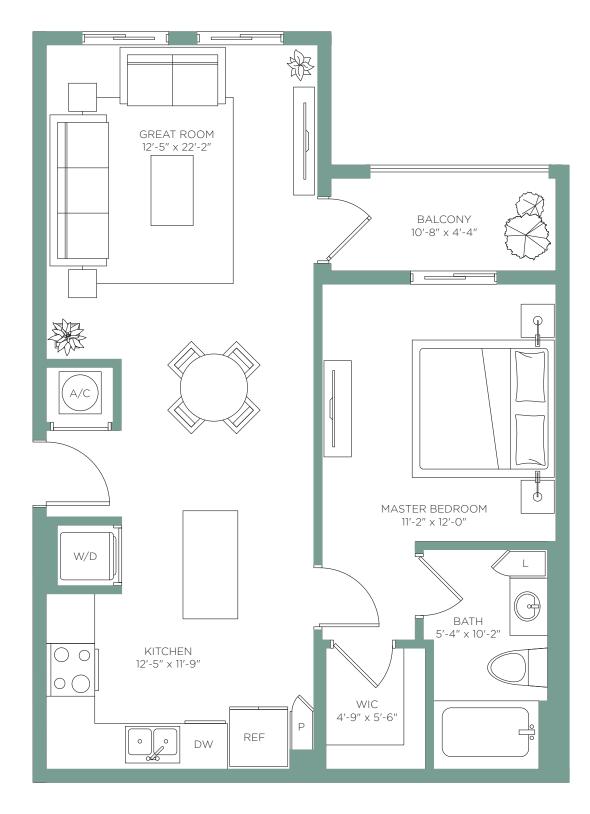

## TREELINE

765 SF

LEASING OFFICE - 12171 Treeline Ave. Fort Myers, FL 33913 Call 239.790.4211 or visit TownTreeline.com

COPPERHEAD

T O W N