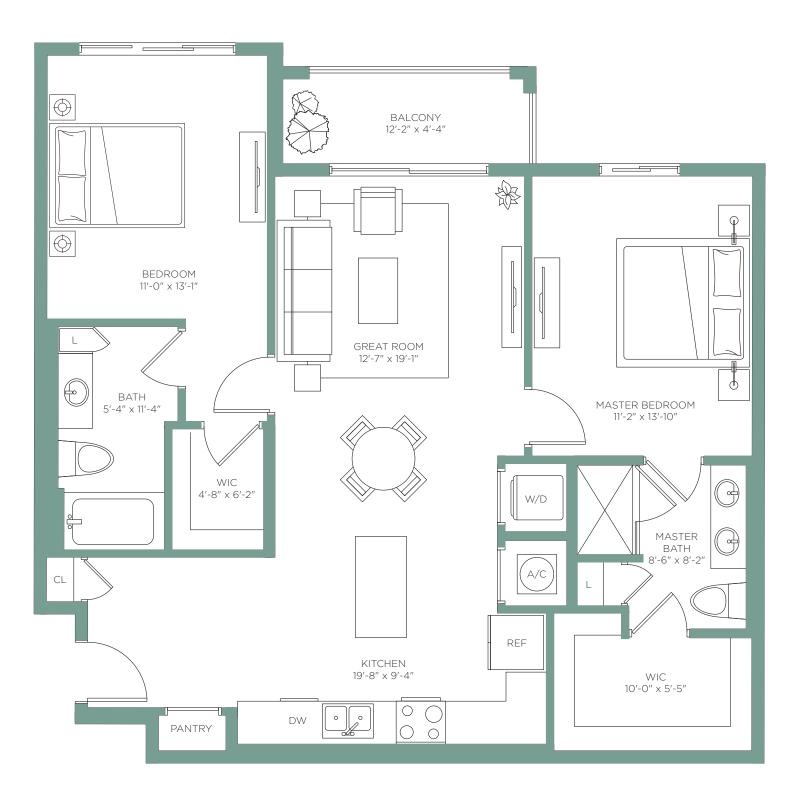

## TREELINE

RENTAL INSPIRATION

INTERIOR 1,719 SF

LEASING OFFICE - 12171 Treeline Ave. Fort Myers, FL 33913 Call 239.790.4211 or visit TownTreeline.com

**RELATED** 

BILTMORE 3 BED / 2 BATH

T N XX/ ()