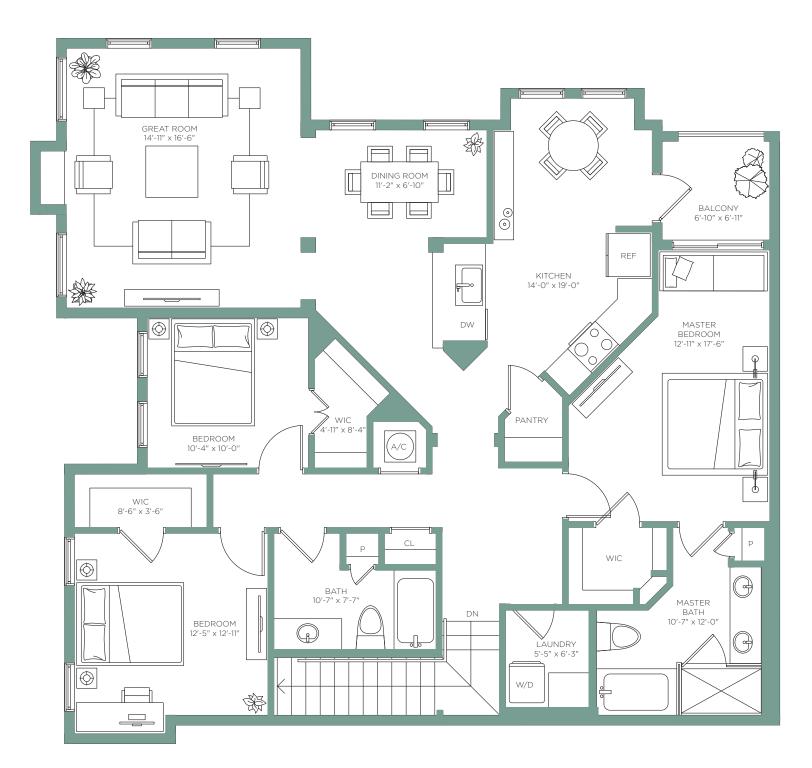

## TREELINE

RENTAL INSPIRATION

INTERIOR 1,877 SF

LEASING OFFICE - 12171 Treeline Ave. Fort Myers, FL 33913 Call 239.790.4211 or visit TownTreeline.com