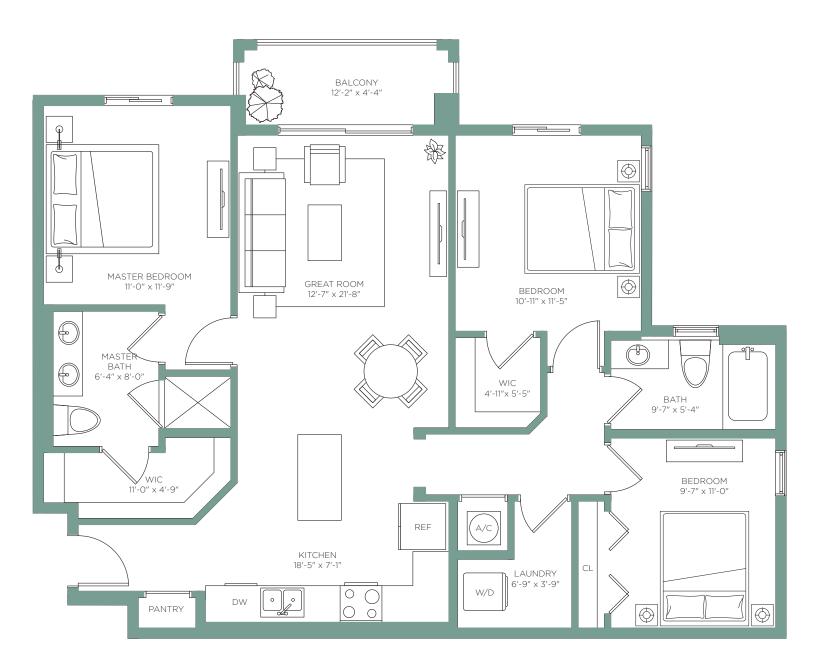

## TREELINE

RENTAL INSPIRATION

INTERIOR 1,697 SF

LEASING OFFICE - 12171 Treeline Ave. Fort Myers, FL 33913 Call 239.790.4211 or visit TownTreeline.com

**JULIETTE FALLS** 2 BED / 2 BATH T O W N